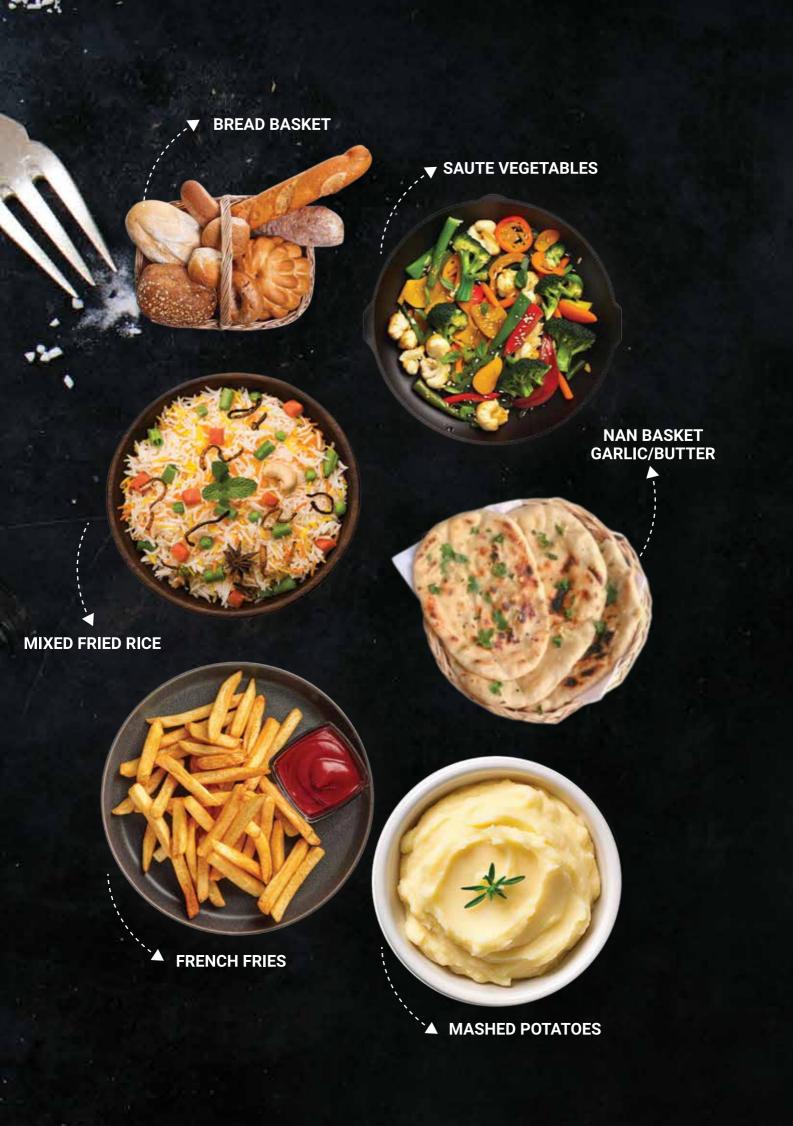

# SIDE ORDERS

| MIXED FRIED RICE           | BDT 500 |
|----------------------------|---------|
| BREAD BASKET               | BDT 300 |
| FRENCH FRIES               | BDT 300 |
| SAUTÉ VEGETABLES           | BDT 300 |
| NAN BASKET- GARLIC/ BUTTER | BDT 300 |
| MASHED POTATOES            | BDT 300 |