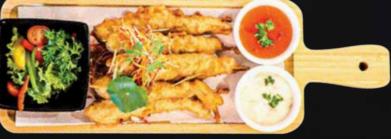

# STARTER

| <b>FISH FINGERS (6PCS)</b><br>Deep Fried Marinated Fish Strips Coated in Bread Crumbs & Fried,<br>Served with Tartar Sauce & French Fries | BDT 499 |
|-------------------------------------------------------------------------------------------------------------------------------------------|---------|
| FRIED CALAMARI<br>Served with Tartar Sauce                                                                                                | BDT 699 |
| <b>GOLDEN HOOK PRAWNS (06 PCS)</b><br>Golden Fried Prawns Served with Sweet Chili Sauce, Chili & Soy<br>Vinegar & Green Salad             | BDT 899 |
| CHICKEN NUGGETS (06 PCS)<br>Golden & Crisp Chicken Served with Garlic & Chili Dip                                                         | BDT 499 |
| <b>VEGETABLE BRUSCHETTA</b><br>Oven Baked French Bread with Cheese, Tomato, Fresh Basil &<br>Balsamic Sauce                               | BDT 475 |
| <b>SPICY GARLIC MUSHROOMS</b><br>Marinated Mushrooms Sautéd with Olive Oil, Garlic, Parsley<br>& Green Chili, Served with Garlic Toast    | BDT 400 |