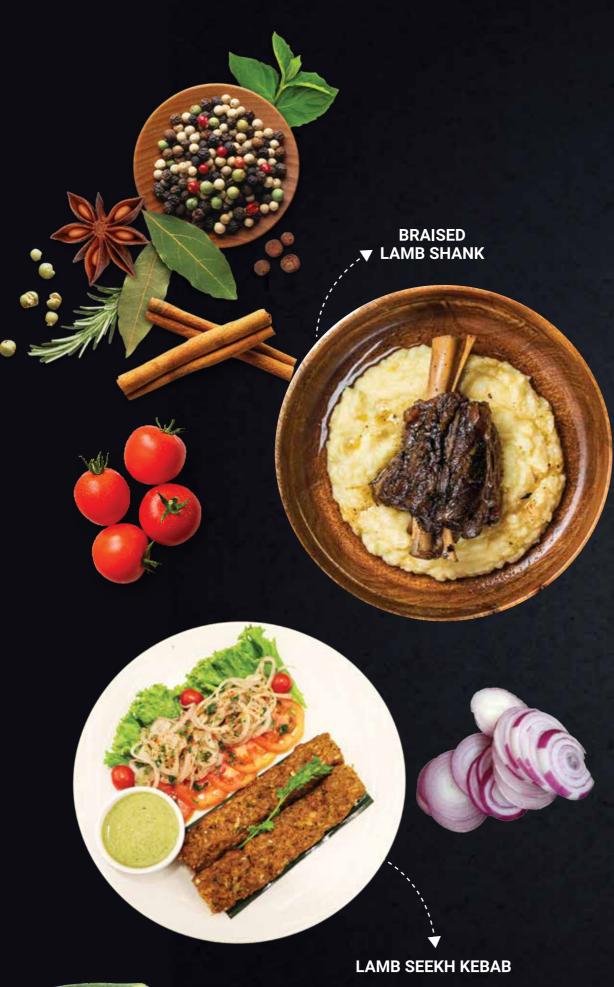

### **BRAISED LAMB SHANK**

**BDT 2200** 

### Served with Creamy Mashed Potatoes, Vegetables & Gravy

### LAMB SEEKH KEBAB

Served with Yogurt Sauce. Onion Salad & Buttered Nan

**BDT 1300** 

CHEF SPECIAL MIXED GRILLED FOR TWO

TEMPURA FISH & SPICY GRILLED CHICKEN

BBQ BEEF SPARE RIBS & BEEF SAUSAGES

> SPICY BBQ CHICKEN & BEEF KEBAB