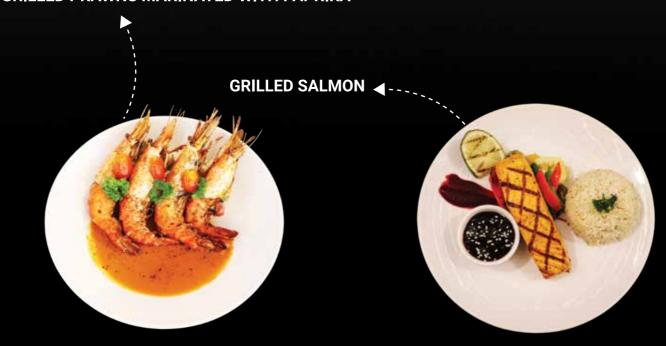

#### **GRILLED PRAWNS MARINATED WITH PAPRIKA**

MIXED SEAFOOD(GRILLED)

### **GRILLED SALMON**

**BDT 2650** 

Served With Teriyaki Sauce, Green Salad, Buttered Rice & Saute Vegetables

### **GRILLED PRAWNS MARINATED WITH PAPRIKA BDT 1750**

Paprika Marinated Grilled Prawns Seved with Potato & Apple Salad, with Shrimp Bisque Sauce