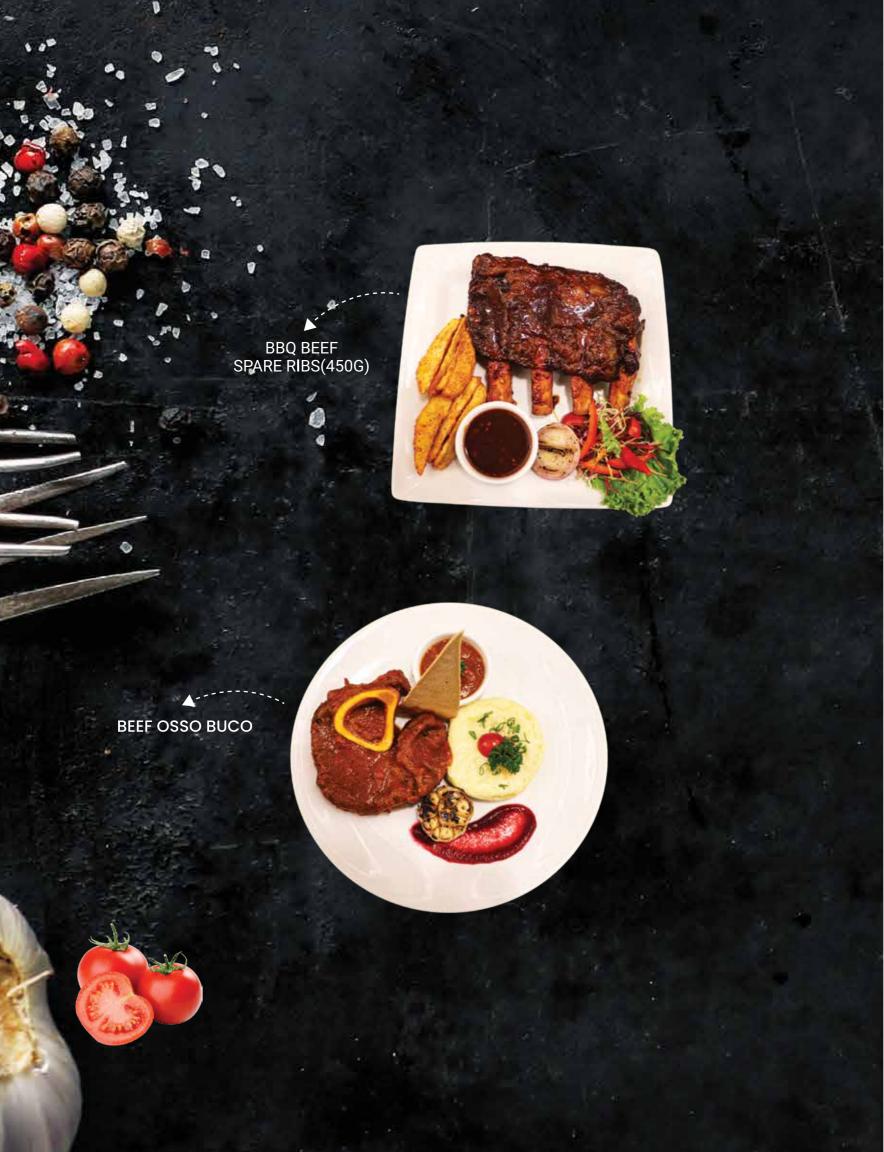

### **BBQ BEEF SPARE RIBS (450G)**

Slow Cooked Beef Ribs, Served with BBQ Sauce/Peri Peri Sauce/ Chili Sauce, Potato Wedges & Green Salad

### BEEF OSSO BUCO

**BDT 1950** 

**BDT 2200** 

Served with Creamy Mashed Potatoes, Roasted Garlic & Rosemary Sauce