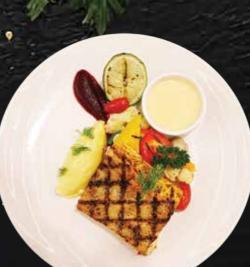

### **GRILLED BHETKI**

Served With French Fries/Mashed Potatoes, Buttered Vegetables & Lemon Butter Sauce