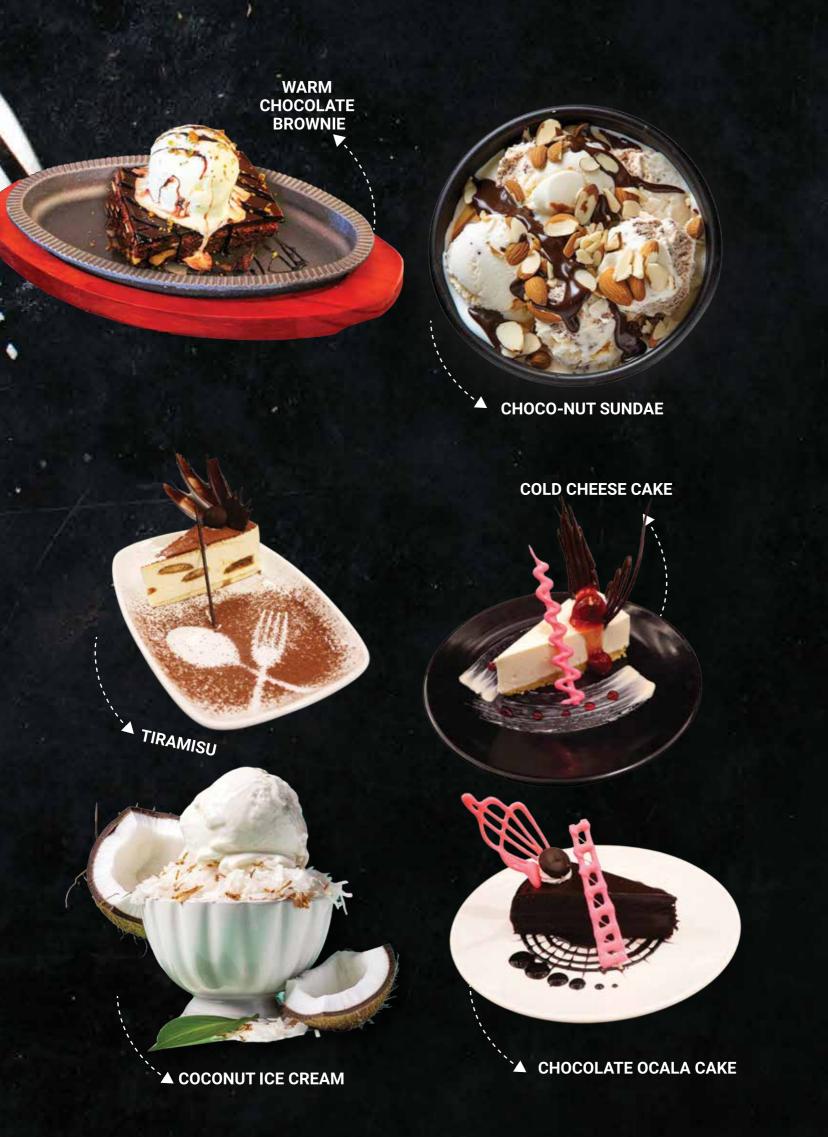

# DESSERT

| COCONUT ICE CREAM      | BDT 450 |
|------------------------|---------|
| WARM CHOCOLATE BROWNIE | BDT 550 |
| CHOCO-NUT SUNDAE       | BDT 450 |
| COLD CHEESE CAKE       | BDT 550 |
| TIRAMISU               | BDT 550 |
| CHOCOLATE OCALA CAKE   | BDT 550 |