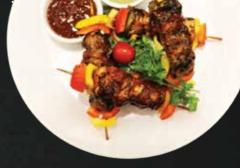

### LAMB SEEKH KEBAB

Served with Yogurt Sauce. Onion Salad & Buttered Nan

**BDT 1300** 

CHEF SPECIAL MIXED GRILLED FOR TWO

TEMPURA FISH & SPICY GRILLED CHICKEN

BBQ BEEF SPARE RIBS & BEEF SAUSAGES

> SPICY BBQ CHICKEN & BEEF KEBAB