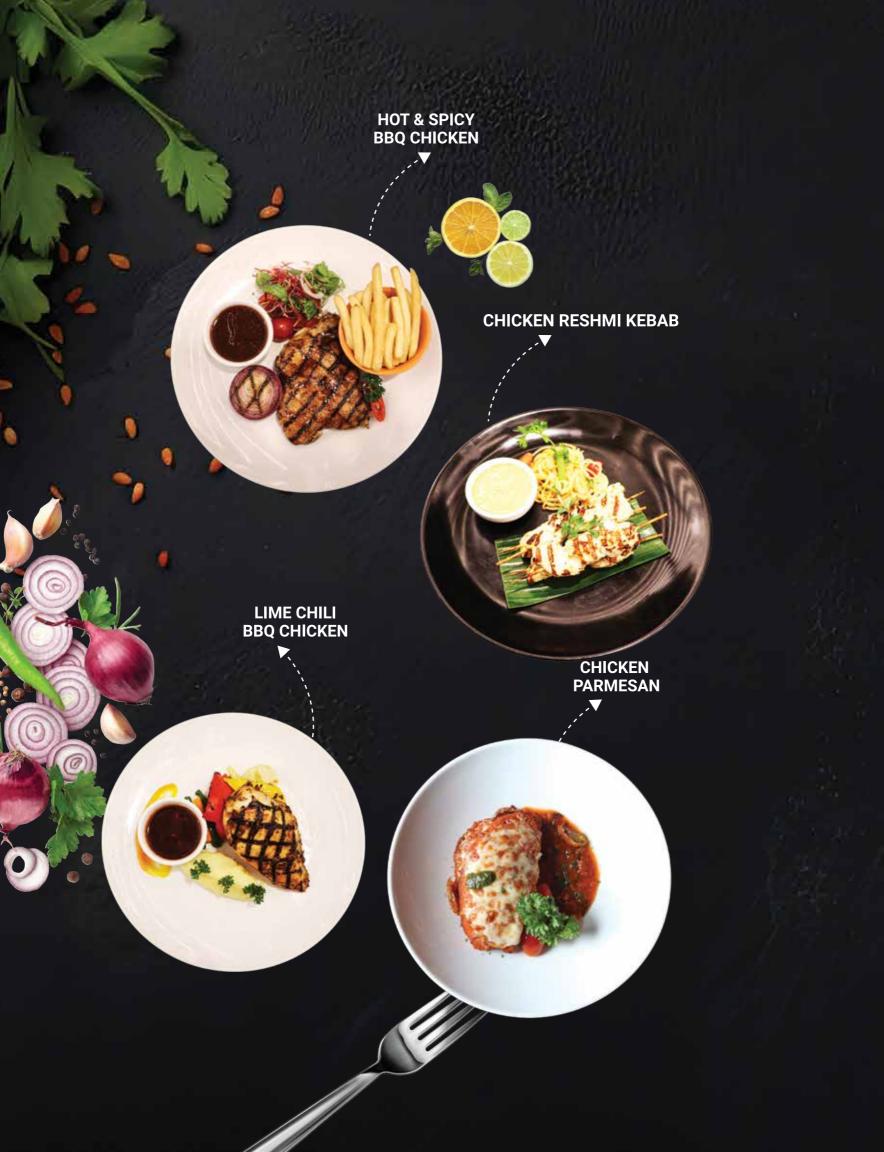

### CHICKEN LIME CHILI BBQ CHICKEN

**BDT 990** 

**BDT 990** 

Served with Grilled Vegetables, French Fries/Mashed Potato, Green Salad & BBQ Sauce

### **HOT & SPICY BBQ CHICKEN**

Served with Seasonal Sauté Vegetables, French Fries/Mashed Potato, Green Salad & BBQ Sauce/Peri Peri Sauce

### **CHICKEN RESHMI KEBAB**

Served with Yogurt Sauce. Onion Salad & Butter Nan

### **CHICKEN PARMESAN**

Breaded Chicken, Mozzarella Cheese, Tomato Sauce & Spaghetti

BDT 990

**BDT 895** 