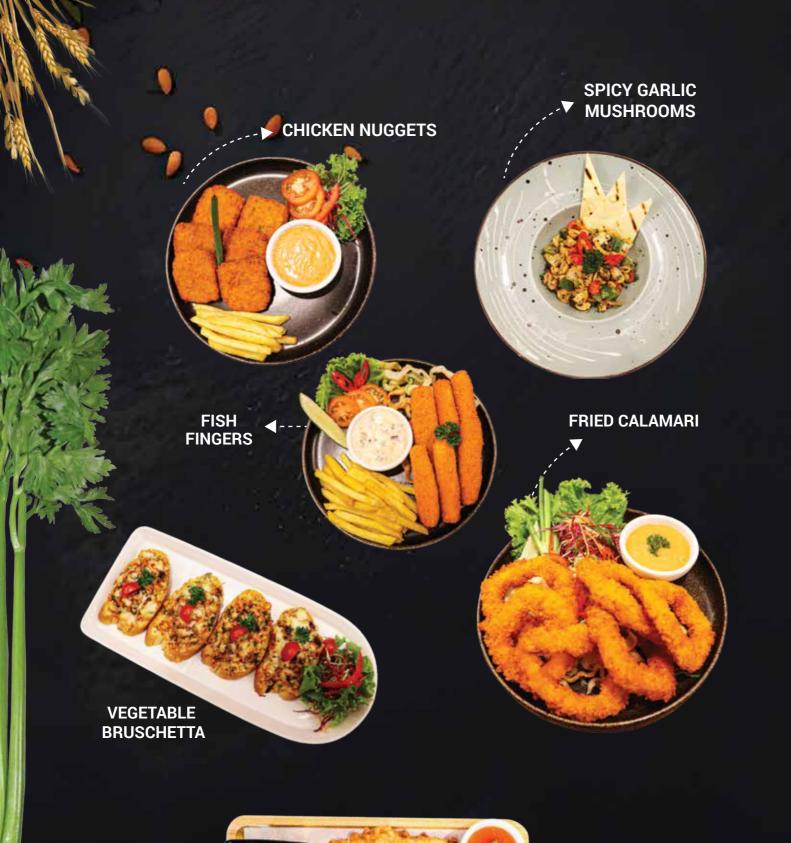

# STARTER

| <b>FISH FINGERS (6PCS)</b><br>Deep Fried Marinated Fish Strips Coated in Bread Crumbs & Fried,<br>Served with Tartar Sauce & French Fries | BDT 499 |
|-------------------------------------------------------------------------------------------------------------------------------------------|---------|
| FRIED CALAMARI<br>Served with Tartar Sauce                                                                                                | BDT 699 |
| <b>GOLDEN HOOK PRAWNS (06 PCS)</b><br>Golden Fried Prawns Served with Sweet Chili Sauce, Chili & Soy<br>Vinegar & Green Salad             | BDT 899 |
| CHICKEN NUGGETS (06 PCS)<br>Golden & Crisp Chicken Served with Garlic & Chili Dip                                                         | BDT 499 |
| <b>VEGETABLE BRUSCHETTA</b><br>Oven Baked French Bread with Cheese, Tomato, Fresh Basil &<br>Balsamic Sauce                               | BDT 475 |
| <b>SPICY GARLIC MUSHROOMS</b><br>Marinated Mushrooms Sautéd with Olive Oil, Garlic, Parsley<br>& Green Chili, Served with Garlic Toast    | BDT 400 |